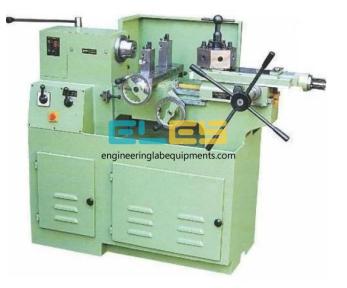

## Product Name : Turret Lathe

## **Description** :

**Turret Lathe** 

## **Technical Specification :**

Semi Automatic

Suitable for batch production or small lot production More productive for quick engagement and overlapped functioning of the tools in addition to faster mounting and feeding of the job and rapid speed change Enable repetitive production of same job requiring less involvement, effort and attention of the operator for Presetting of work speed and feed rate and length of travel of the cutting tools Possesses an axially movable index able turret in place of tail stock

Width of Bed: 151 mm Centre Height: 143 mm Swing over bed: 286 mm Swing over Cross Slide: 145mm Spindle Nose: 10TPI Threaded Nose Spindle Bore Dia: 34 mm Collect Capacity: 32 mm Spindle Speeds No: 12 Range of Speeds: 300-1400 R.P.M. Cross Slide Tools to use: 3/8 x 3/8 Cross Slide Travel: 150 mm Turret Slide Travel: 125 mm Bore of Turret Hex: 25.4 mm Average Working Distance Between Spindle & Turret Carriage: 250 mm Power required: 2 H.P. Two Speed Gross Weight Approx: 750 Kgs. Floor Space Required without Bar Feed Device: 1050 mm x 450 mm