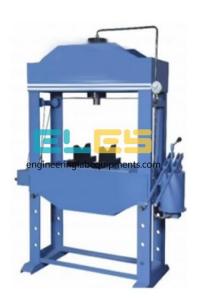

## **Description:**

H Type Hand Operated Hydraulic Press

## **Technical Specification:**

Movable cylinder

Hard chrome piston and very long stroke of 300mm

Fast and safe adjustment of the press table height using a braked winch

Foot operated air approach feature

Fast air return

Wide insertion width

Specification:

Maximum (ton): 50 tonne mm/stroke: 6,0 / 2,0 Maximum daylight: 750mm

Width between supports: 840mm

Table width: 200mm

Cylinder ram stroke: 300mm Cylinder diameter: 125mm Ram diameter: 70mm Height overall: 1990mm Width overall: 1350mm Depth overall: 630mm