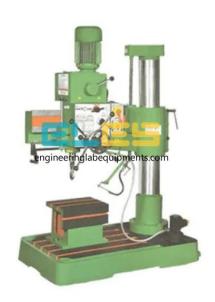

## **Description:**

Geared Radial Drilling Machine

## **Technical Specification:**

Used for boring to create holes in different work materials.

Provides consistent boring.

Durable and reliable tool.

Economic in pricing when compared to other boring instruments.

Accuracy in making hole.

No compromise made in quality of machine components.

Requires less or low maintenance but provides excellent machining performance.

Can drill maximum of 38mm.

Creates less noise and less vibration.

Drilling Capacity (mm): 38 Pillar Dia. (mm): 106

Spindle Nose To table distance(mm): 625 Spindle Nose To base distance (mm): 1000

Distance from Spindle center to pillar Face (mm): 285

Tapper in Spindle: MT.4 No. of Spindle Speed: 8 Rang of Speed(RPM): 70-2000 Table Size(mm): 415x415 Base Size (mm): 400x350

Over all Base Size (mm): 650X440

Spindle Travel (mm): 225 Pillar length (mm): 1425

Overall height with Pulley Guard(mm): 1750

V-Belt Section: B.58