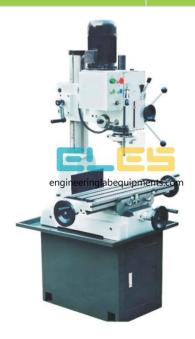

## **Product Name:**

Column Type Geared Drive Fine Feed

Product Code:
ENGLABINGCAG1001000

## **Description:**

Column Type Geared Drive Fine Feed

## **Technical Specification:**

Belt driven and round column

Milling, drilling, tapping, boring and roaming

Micro feed precision

Adjustable gibs on table precision

Strong rigidity power cutting and precise positioning.

Drilling capacity: 20mm
Face milling capacity: 63mm
End milling capacity: 20mm

Distance from spindle nose to table: 439mm

Min. distance from spindle axis to column: 197.5mm

Spindle travel: 85mm Spindle taper: M.T.3 Step of spindle speed: 6

Range of (spindle speed 50Hz: 95-1420 r.p.m Swivel angle of head stock horizontally: 360

Table size: 520x160mm

Forward and backward travel of table: 140mm

Left and right travel of table: 290mm