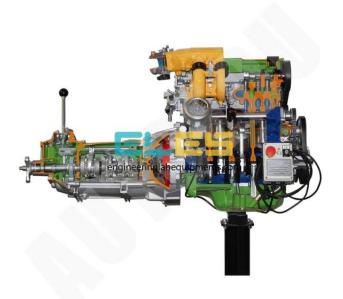

## **Product Name:**

Multipoint Electronic Fuel Injection DOHC Petrol Engine Gearbox Cutaway

Product Code:
ENGLABINGCAG7800005

## **Description:**

Multipoint Electronic Fuel Injection DOHC Petrol Engine Gearbox Cutaway

## **Technical Specification:**

Displacement: 2000/2500 cc

Double overhead camshaft (DOHC)
Distribution by means of a roller chain

4 valves per cylinder 6 in-line cylinders

Gearbox: 5 forward speeds and reverse