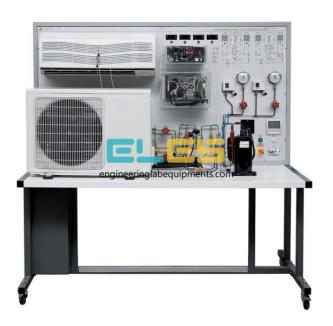

## **Product Name:**

Inverter Air Conditioner Circuit Maintenance Training Device

Product Code:
ENGLABINGCAG7800003

## **Description:**

Inverter Air Conditioner Circuit Maintenance Training Device

## **Technical Specification:**

Dimensions: approximately 1400 â€" 700 â€" 1700mm ( L â€" W â€" H ) .

Input power: AC220 ± 10%, 50Hz.

Total faults: 18.

Training Bench adopt industrial profiles, high-quality, light weight, with four universal wheel brakes, it can be

easily moved.

Power supply: 220V ± 10%, 50Hz. Output: 1 channel AC 220V output. 1 channel regulated output DC 5V

1-channnel adjustable output 0 ~ 5V DC