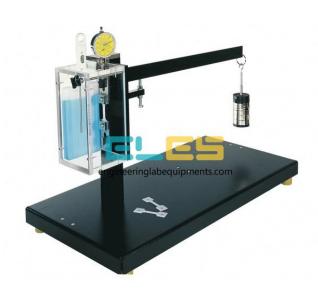

## **Description:**

Creep Rupture Test

## **Technical Specification:**

"The creep rupture test is a destructive test method for determining the material behaviour (creep) at constant test temperature (room temperature and below) and after prolonged exposure to a constant load. Components that are subjected to long-term constant loads deform plastically.

This material behaviour is called creep.