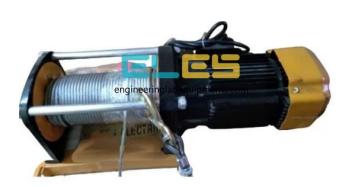

## **Description:**

Cable Winch

## **Technical Specification:**

"Cable or hoist winches are machine elements that are classified as transmission or conversion elements. This allows loads secured to the supporting cable to be moved. In a cable winch, a supporting cable is wound on a cable drum by means of a gear transmission.

## Features:

Structure and principle of a cable winch.

Learning Objectives And Experiments:

Determine

Angular velocity

Efficiency

Behaviour under load

Transmission ratio

Unwinding rate."