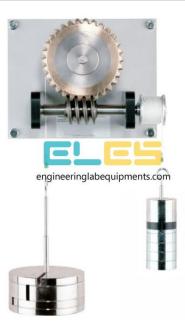

### Product Name : Worm Gear Unit

## **Description :**

Worm Gear Unit

# **Technical Specification :**

"Worm Gears Unit are a category of helical rolling gears that are classified as transmission or conversion elements within machine elements.

They are smaller and easier to operate than spur gears or bevel gears of the same performance and gear ratios. This type of gear comprises the usual driving worm and the driven worm wheel. Worm gears are quiet and have a damping effect.

Features: Design and principle of worm gears.

Learning Objectives And Experiments: Investigation of transmission ratio, torque, friction and self-locking Development of the main variables and relationships in a worm gear Determine the efficiency."