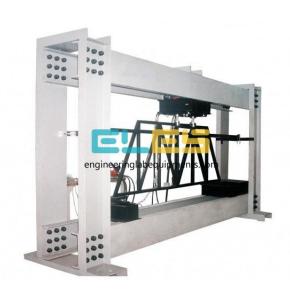

## **Description:**

Frame For Load Testing 400kN

## **Technical Specification:**

"The frame for load tests has been designed specifically for experiments in the fields of steelwork and civil engineering.

Large components at a 1:1 scale are studied.

The demands of modern, technically sophisticated designs require a solid understanding of the strength and deformation of components.

Different load states can be simulated in load experiments and the reaction to the load recorded and analysed. This makes it possible to demonstrate the load bearing capacity of the design by means of experiment.

## Features:

Specially designed for large components at a 1:1 scale.

Wide range of applications thanks to extensive accessories.

Load tests on components from steelwork and civil engineering.

Learning Objectives And Experiments:

Bending tests

Load tests

Together with the accessories

Compression tests."