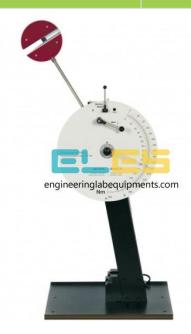

### **Description:**

Impact Test 300Nm

#### Features:

Charpy notched-bar impact test with increased work capacity up to 300Nm.

Safe experiments thanks to two-handed release of the hammer and optional protective cage.

Pendulum impact tester based on industrial standards.