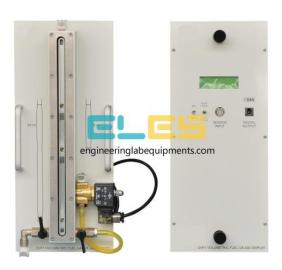

### **Technical Specification:**

The gauge mounts on the instrumentation frame of the test set and connects between the fuel tank and the engine under test.

Fuel enters the fuel gauge from the fuel tank.

The unit can be set to continuously cycle in this manner or cycle once only.

All connections are made using self-sealing couplings.

A solenoid valve automatically shuts off the fuel supply from the tank so that the engine draws the fuel from the fuel gauge.

Sensors on the fuel gauge record the time taken to consume a set volume of fuel, and the display unit automatically calculates the fuel consumption.

The solenoid valve then opens and the fuel gauge refills.

The couplings ensure the fuel gauge can be connected and disconnected quickly and efficiently with minimum loss or spillage of fuel.

The gauge accurately calculates fuelconsumption and displays it directly on a digital read-out.

An automatic volumetric fuel gauge for use with Small EngineTest Set and Regenerative Engine Test Set.