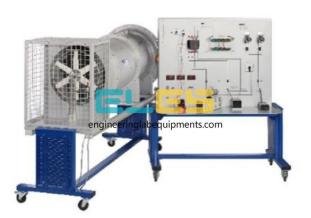

Email: sales@engineeringlabequipments.com

**Product Name :**Power Plant Training Equipment Lab

Product Code: ENGLABINGCAG1420000<sup>4</sup>



## **Description:**

Power Plant Training Equipment Lab

## **Technical Specification:**

Turbine Engine Training System Turboprop Engine Cutaway Turbofan Engine Cutaway Model Turboshaft Engine Trainer Aircraft Turbine Engine Trainer **Auxiliary Power Trainer** Aircraft Piston Engine Trainer Cutting Of Turbofan Engine Model Turboshaft Cutaway Engine Aircraft Propeller Trainer Thrust Reverser System Trainer Teardown Low Bypass Turbine Engine Teardown Turbojet Engine Runnable Auxiliary Power Unit Trainer Turbine Fuel System Trainer Teardown Engine TCM Fuel Injection System Trainer Teardown Turbo shaft Allison 250 Engine Piston Engine Cutaway Model



## **Engineering Lab Equipment India**