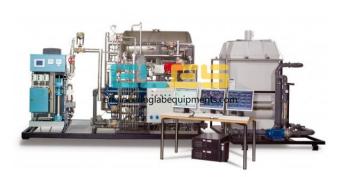

## **Description:**

Steam Power Plant 1,5kW with Process Control System

## **Technical Specification:**

Steam power plant and its components with control and regulation system

Start-up, operation and shut down of a steam power plant

Familiarisation with system control and monitoring via a process control system

Monitoring, servicing and maintenance tasks

Determining: input and output power, component and system efficiency, specific fuel consumption of the system

Complete laboratory-sized steam power plant

Process control system based on Ethernet and PLC

Plant monitored and controlled via touch screen control station