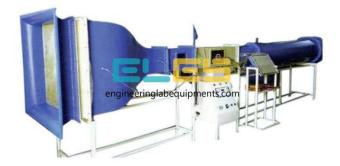

# **Product Name :** Circulating Water Tunne

#### **Description**:

**Circulating Water Tunnel** 

## **Technical Specification :**

Breadth of the measuring section 1.4 m

Maximum water depth in the measuring section 0.84 m

The false floor of the measuring section can be shifted in height so that the water depth can be reduced down to 0.02 m

Maximum water speed in the measuring section, approx. 5.5m/s

Maximum power of the Impeller Drive 74 kW

Height between middle of measuring section and middle of lower horizontal part of the circulating water channel 3.00 m

Total height (not including a de-aeration container) 5.68 m Total length 16.18 m