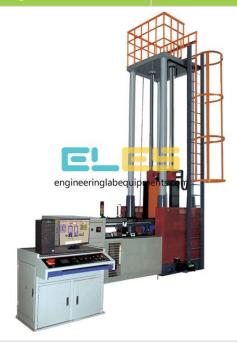

## **Product Name:**

Impact Testing Machines For Drop Weight Tear Test

Product Code: ENGLABINGCAG10100001

## **Description:**

Impact Testing Machines For Drop Weight Tear Test

## **Technical Specification:**

Regulating impact energy by adjusting the lifting height and mass of the weights.

Very robust construction stands up to the rigour of high energy testing to provide high reliability with a minimum of downtime.