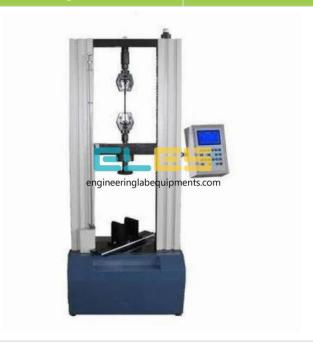

## **Product Name:**

Digital Display Electronic Universal Testing Machine

Product Code: ENGLABINGCAG9900001

## **Description:**

Digital Display Electronic Universal Testing Machine

Host type:door structure