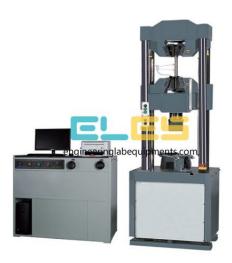

## **Description:**

Hydraulic Servo Universal Testing Machines Steel Strand Type Manual Operation

## **Technical Specification:**

Extended grip jaw that provides reliable and endurable performance.

Support for multi-language user-interface extendibility.

Dynamic display of load, displacement, deformation and real-time testing curve on the screen.