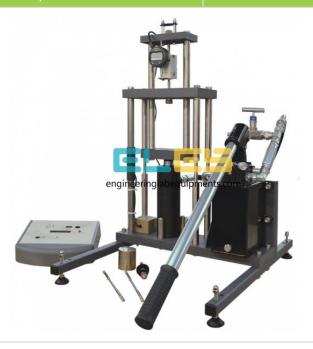

## **Technical Specification:**

A hydraulic tensile and Brinell hardness testing machine. The machine tests any suitably shaped specimens of various materials. Thematerial must not exceed the maximum strength or hardness limits.

The main parts of theequipment are:

A load frame

A display unit with a digital display of force

A ball indenter for Brinell hardness tests

An extensometer with a digital display for tensile tests

The load frame is mounted on adjustable legs. To applyloads, students pump a handle connected to a hydraulic pump. The display unitshows force and works as an interface to send data to a suitable computer.

The extension and connects to the displayunit for data capture.