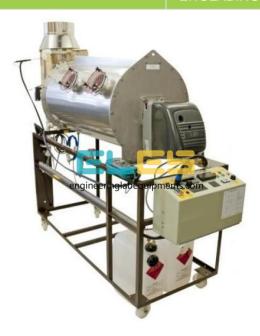

## **Technical Specification:**

A frame mounted burner training unit comprising a 450 dia x 1000m cylindrical water-cooled stainless steel chamber in which either an oil or gas burner can be fired, and the flame observed through four 100mm dia windows.

Internal electric and mechanical safety devices allow for supervised operation by students. Instrumentation to measure the water, air and exhaust temperatures, and flow rates of the cooling water, air and fuel. A hand held gas analyser supplied measures flue gas O2 content and also displays combustion efficiency, excess air, and CO2 content.