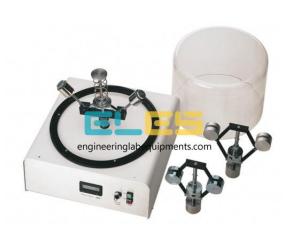

Email: sales@engineeringlabequipments.com

Product Name:
Centrifugal Governor

Product Code: ENGLABINGCAG8400001

## **Description:**

Centrifugal Governor

## **Technical Specification:**

Kinetics and kinematics of the following centrifugal systems

Porter governor

Proell governor

Hartnell governor

Adjustment of centrifugal governors

Recording the governor characteristic curves and setting curves

Calculation of the structural design and adjustment of different governors

Visualisation of the effect of centrifugal force

How various centrifugal systems work

Determination of characteristic curves and setting curves of different centrifugal governors