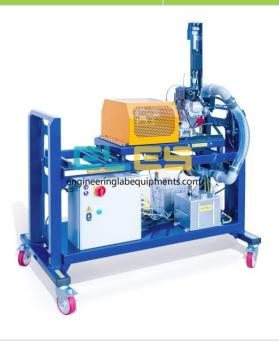

Email: sales@engineeringlabequipments.com

**Product Name:** 

Single-Cylinder Combustion Engine

Product Code: ENGLABINGCAG7000001

## **Description:**

Single-Cylinder Combustion Engine