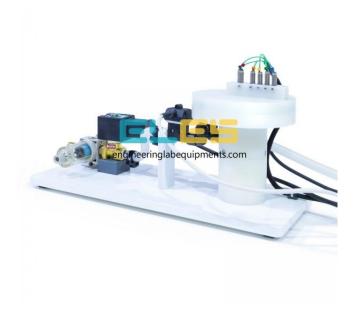

## **Product Name:**

Computer Controlled Radial Heat Conduction

Product Code:

ENGLABINGCAG610000

## **Description:**

Computer Controlled Radial Heat Conduction

## **Technical Specification:**

A small-scale accessory to introduce students to the principles oflinear heat conduction, and to enable the conductivity of various solidconductors and insulators to be measured

Comprises a heating section, a cooling section, plus four intermediatesection conductor samples and two insulator samples

The heating section, cooling section and one of the intermediatesections are fitted with thermocouples (eight in total) evenly spread along thelength of the assembled conduction path

All sections are thermally insulated to minimise errors due to heatloss

Includes a water pressure regulator and a manual flow control valve

Computer-controlled unit includes an electronic proportioning solenoidvalve to control the cooling water flow rate and a water flow meter

Heater power variable up to 60W

Water flow rate variable up to 1.5 l/min

Heating and cooling sections, 25mm diameter

A comprehensive instruction manual is include