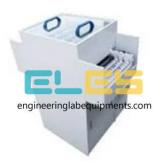

## **Description:**

Full-Automatic Spray Etching Machine

## **Technical Specification:**

Horizontal working type: system can simulate horizontal type equipment of manufacturing enterprise, staff only need put board and fetch board.

It adapt electrification control panel, easy to use, concise, high safety performance.