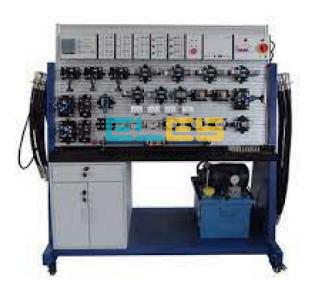

## **Description:**

Hydraulic Training Workbench

## **Technical Specification:**

The equipment is composed of a high-strength sheet metal frame, which is beautiful and durable. The bottom is equipped with universal wheels, which can be easily moved; it is equipped with a cabinet for storing tools and devices, and the hydraulic station is integrated in the lower part of the equipment; various hydraulic valve blocks are fixed The base plate adopts special base plate profile, the groove interval of the panel is 25mm,