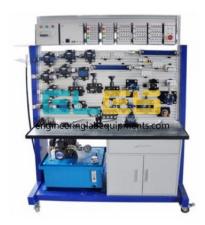

## **Description:**

Hydraulics Training Set Advanced Level

## **Technical Specification:**

Workbench has 4 wheels, it is suitable for move and installation. 2 wheels

can be lockable. It use aluminum panel, the distance for slot is 25mm, there is quickly plug in and plug out sockets under components, students can plug components on aluminum panel easily.

Every hydraulic component is an individual module, it has quickly plug in and plug out sockets, can put in aluminum panel and build hydraulic circuit.

Use stainless air compressor, running has low noise, it supply good environment for training.