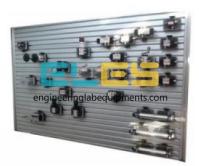

## **Description**:

Basic Pneumatic Training Workbench

#### **Technical Specification :**

Workbench has 4 wheels, it is suitable for move and installation. 2 wheels can be lockable. It use aluminum panel, the distance for slot is 25mm, there is quickly plug in and plug out sockets under components, students can plug components on aluminum panel easily.

Every pneumatic component is an individual module, it has quickly plug in and plug out sockets, can put in aluminum panel and build pneumatic circuit.

Use stainless air compressor, running has low noise, it supply good environment for training.

Pneumatic circuit use quickly plug in and plug out leads, it is suitable for students to build pneumatic circuit. Students can combine theory to practice, and practice hand on ability.