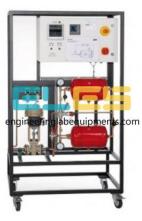

## Product Name :

Bench Pressure Sensors Regulated Version Elevator

#### **Description :**

Bench Pressure Sensors Regulated VersioAn Elevator

#### **Technical Specification :**

The picture is only for reference Minimum required characteristics: Objectives: Understanding of the different pressures measured Absolute pressure / Relative pressure / Differential pressure Study and comparison of different sensor technologies pressure Study of a pressure regulation loop Main Features Compressed air supply with regulator. Air regulator with isolation valve. Differential pressure transmitter with 4-20 mA feedback on safety data sheets. Assembled with two valves isolation valve and a balancing valve (manifold system). Stainless steel compression enclosure. Relative pressure 4-20 mA transmitter and valve isolation.