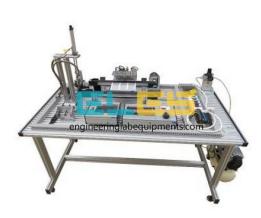

## Product Name : Motion Control Trainer

Product Code : ENGLABINGCAG5100036

## **Description**:

Motion Control Trainer

## **Technical Specification :**

Boundary dimension: 1240(L)× 720(W)× 1300(H) mm (drawer don't stretch out) Max. Sorting speed: 20 times/ minute Continuous automatic sorting operation time: 24hours continuous sorting times: 28800times/day Rated working power supply: AC:220V 50 Hz Main work power:1.2 Kw Rated working air pressure: 0.3-0.4 MPa Work environment: temperature-10°C~35°C relative humidity?85%(25°C)