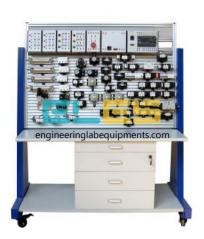

## **Product Name:**

PLC Controlled Pneumatic and Hydraulic Training Test Bench Product Code: ENGLABINGCAG5100035

## **Description:**

PLC Controlled Pneumatic and Hydraulic Training Test Bench