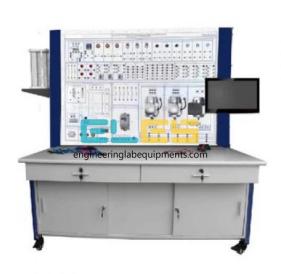

## **Product Name:**

Advanced Electric Industrial Installations

Product Code:

ENGLABINGCAG500018

## **Description:**

Advanced Electric Industrial Installations

## **Technical Specification:**

Power and Control circuits of single motor

Overload Connections in circuits with more than one motor Power and Control circuits for three motors

Power and Control circuits for reversing the motion direction of a three phase motor

Power and control circuits for operation of single phase motor

End of stroke switches Photocell and proximity sensors Timer Control circuits

Pressure control switches and liquid level indicator

Power and Control circuits for a star delta motor