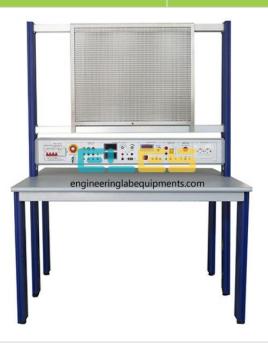

## **Description:**

Training Bench for Electrical Installation

## **Technical Specification:**

Input power: AC380V, 50Hz; Three - phase five-wire system

External dimension: 1600 x 800 x 1680mm (length x width x height)

Total capacity: less than 1.5 kVA

Power control: use automatic air switch to break power supply, with short circuit protection system, leakage

protection system, grounding protection, emergency stop protection, etc

Ac power output: three-phase five-line ac 380V plus or minus 10%: safety sheath output

Single-phase three-line ac 220 + + 10%: safe sheath output and three-pole multi-function socket output

Dc stabilizer power supply: DC0 ~ 30V / 3A section is adjustable, adjust accuracy 0.1 V, have short circuit soft

stop sound alarm and short circuit recovery function

Voltmeter: digital dc voltmeter 0 ~ 200V, accuracy 0.5

Current meter: digital dc current meter 0 ~ 6A, accuracy 0.5