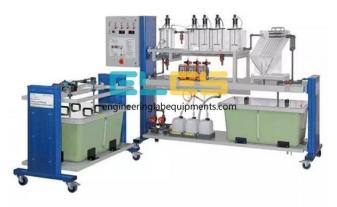

#### **Description**:

Coagulation Flocculation and Settling Pilot Plant

#### **Technical Specification :**

Feed tank of glass for flocculant, provided with hot-plate magnetic stirrer, with capacity of 0.5 I Coagulation reactor of borosilicate glass, equipped with motor-driven stirrer (0 to 300 r.p.m.), with capacity of 30 I

Flocculation reactor of borosilicate glass, equipped with motor-driven stirrer (0 to 100 r.p.m.), with capacity of 8 I Rectangular settler of transparent methacrylate with conical bottom and movable plates for its operation in co current and counter-current

Flowmeter stainless steel for measuring feed flow rate with range of 30 to 300 l/h Flowmeter of coagulant feed with range of 2 to 20 l/h

Feed screw pump with casing and screw of stainless steel and fl ow rate of 0 to 200 l/h

Electronic frequency variator for screw pump