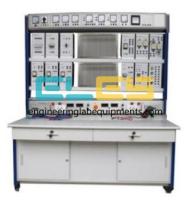

## **Description:**

Electrical Skills Training Workbench

## Technical Specification:

This trainer is double sides, two work stations for two students, every work station has independent power, stainless patch board, hanging box.

The control circuit of electromotor