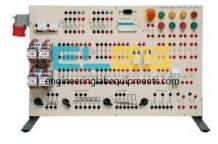

## Product Name :

Experimental Panel Industrial Installations Contactors and Switches

#### **Description :**

Experimental Panel Industrial Installations Contactors and Switches

#### **Technical Specification :**

Painted metal structure with wide front panel made of insulation material

Fast connections with 4 mm safety cables and jumpers

1 3-poles In 16 A - 400 VAC reversing switch

1 Y/D In 16 A - 400 VAC starter-reversing switch

1 Poles changeover switch for Dahlander motor, In 16 A - 400 VAC

1 Poles changeover switch for two-windings motor, 16 A - 400 VAC

1 3-poles thermomagnetic switch, with adjustable In 1,6-2,4

A with NO / NC auxiliary contact.

1 3-poles thermomagnetic switch, with adjustable In 1-1,6 A with NO / NC auxiliary contact.

4 3-poles 25 A contactor, coil 24 VAC, with 2NO+ 2 NC

auxiliary contacts

2 mechanical interlocks, mountable/demountable, to be used between 2 contactors.

1 red emergency pushbutton, 2 NC contacts

- 2 green leveled start pushbuttons with NO & NC auxiliary contacts
- 2 red protruding stop pushbuttons with NO & NC auxiliary