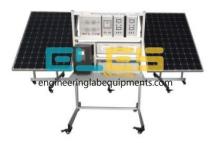

## **Description:**

Home Energy Visualization Test Bench

## **Technical Specification:**

Solar panel parameters are as follows:

Load regulator 24 v

Battery 12 v-12ah

Voltage converter 24V DC/230V AC. 200 w.

Load controller 12/24v dc-20a

Differential circuit breaker 16/30 ma

Converter 500 w

It is a wheel system allowing the study of the energy restitution on the 230V AC power grid as well as its use in an isolated zone.