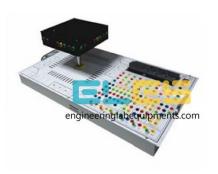

## **Description:**

Training Model of Traffic Light

## **Technical Specification:**

Input power: 230V plus or minus 10% 50Hz External dimension: 600mm x 600mm x 1100mm

Unit capacity: Working conditions: temperature - 10 °C ~ + 40 °C relative humidity Aluminum profile base, with

universal wheel

The traffic light 3d model contains -06 x 3 lights (red, yellow and green) for the car

02 x 2 lights (red and green) for pedestrians

02 buttons for pedestrian calls

Control system: Siemens s7-200plc, input and output through test terminal to transfer, and provide unlimited user programming software(teaching edition).