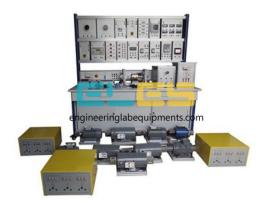

## **Description :**

**Electrical Machine** 

## **Technical Specification :**

The actual training platform adopts the frame structure of aluminum profile, with the bottom with the universal wheel, which can be moved flexibly. The measuring instrument and the actual training power source are integrated and installed, easy to use and not easily damaged.

The motor is fully equipped and can be used in combination to complete a variety of training contents. The training platform has a good security system.