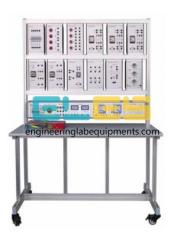

## **Technical Specification:**

The training platform adopts aluminum profile column frame structure, the whole is simple and generous, and the universal wheel is installed at the bottom, which can move flexibly and can adjust the height separately according to the ground conditions. The measuring instrument and the training power supply are built-in integrated with hanging box, which is easy to use and not easy to damage.

A variety of types of motors, fully equipped, can be used in combination.

Combination of software and hardware, can complete the training content of a variety of courses. The training platform has a good security protection system.