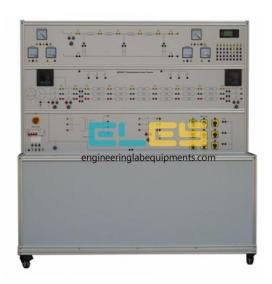

## **Description:**

Power Line Training Workbench Lab

## **Technical Specification:**

The training platform adopts an aluminum profile column frame structure with a universal wheel at the bottom for flexible movement.

The measuring instrument and the training power supply are integrated and installed, which is easy to use and not easy to damage.

The test equipment is fully equipped and can be used in combination to complete the training content of various courses.

The training platform has a good security protection system.