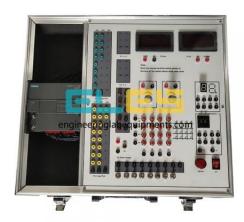

## **Product Name:**

Programmable Logic Controller Experiment Box

Product Code:
ENGLABINGCAG5000063

## **Description:**

Programmable Logic Controller Experiment Box

## **Technical Specification:**

The product consists of a training model and a PLC module with a modular design. The test box is made of thick aluminum alloy frame and epoxy resin board, which has high compressive strength and good insulation performance. The test box uses an integrated design to reduce the size and weight of the device for easy movement. All instruments use digital display instruments, which can more easily and accurately obtain experimental data and complete experiments.