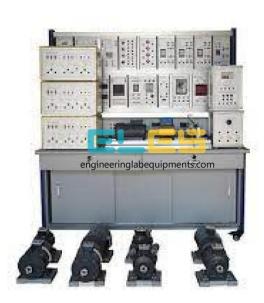

## **Technical Specification:**

The actual training platform adopts the frame structure of aluminum profile, with the bottom with the universal wheel, which can be moved flexibly. The measuring instrument and the actual training power source are integrated and installed, easy to use and not easily damaged.

The motor is fully equipped and can be used in combination to complete a variety of training contents.

The training platform has a good security system.