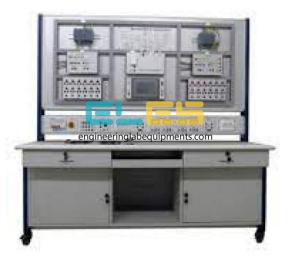

#### **Technical Specification :**

The training platform adopts an aluminum column frame structure. The bottom of the training platform is equipped with universal wheels, which can be flexibly moved. Various modules are placed on the panel, which is easy to use and not easily damaged.

The communication module is complete and can be used in combination in various ways.

The overall structure is open and removable, which can easily replace modules. The module content is determined according to the principles of productive functions and integrated learning functions, so that the required modules can be conveniently selected during teaching or competition.

The training and assessment device is a low-voltage component, which is safe to use.

PLC with Network Communication Training Workbench Lab Equipment Electrical Laboratory Equipment for University