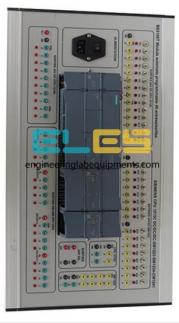

## **Technical Specification :**

Standard modular unit hanging box, PLC embedded installation.

Input and output of the PLC module All the terminals are led out to the panel through the adapter terminal, and connected using the K2 test line.

PLC module selects provides 30 digital input, 10 transistor (DC24V) output, 16 relay output, 6 analog input, 4 channels Analog input, support for memory cards, support for Ethernet module expansion.

The PLC input can simulate the digital input state through the switch operation.

LED lights indicate the input and output status.