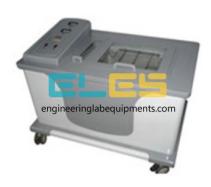

## **Description:**

Tin Lead Plating Machine

## **Technical Specification:**

Double sides, multi layer circuit board etc. non-metal material double side drilling hole protection.

Full ABS engineer plastic machine and inner groove, antiseptic, anti high temperature, anti vibration, technology flow is good, outlook is beautiful.

Cathode oscillation technology, prevent concentration gradient, add hole liquid flow. Swing time:3-5 times/minute.

Technical specification:

Max panel:400x400mm, it can electroplate for 5 boards at the same time.

Minimum hole:0.6mm

Max thickness diameter ratio, 3:1

Output voltage:0-15V,adjustable continuously

Output current:0-20A, adjustable continuously

With 2 groove, one is for tin-lead plating, the other is for quit tin-lead.