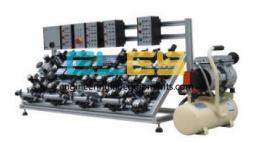

## **Description:**

Electro Pneumatic Training Workbench

## **Technical Specification:**

Workbench has 4 wheels, it is suitable for move and installation. 2 wheels can be lockable. It use aluminum panel, the distance for slot is 25mm, there is quickly plug in and plug out sockets under components, students can plug components on aluminum panel easily.

Every pneumatic component is an individual module, it has quickly plug in and plug out sockets, can put in aluminum panel and build pneumatic circuit.