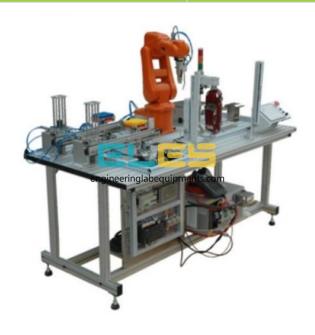

## **Product Name:**

6 Dof Robot Training Bench with 3 Kg Load

Product Code:
ENGLABINGCAG5100010

## **Description:**

6 Dof Robot Training Bench with 3 Kg Load

## **Technical Specification:**

Robot structure

Robot function analysis

Displacement technology and motion analysis

Operational software analysis (replacement algorithm, self-forming...)

Robotic equipment in industrial environments