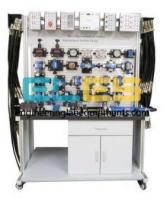

## Product Name : Hydraulic Workbench

#### **Description :**

Hydraulic Workbench

## **Technical Specification :**

1x Mobile cart on wheels with dimensions ±10: length 1540mm, height 1760mm minimum depth 770mm 1x Double-sided plate for easy fixing of dimensioned components length1080 mm minimum depth 680 mm minimum 1x double-sided front panel for inserting electrical components 2x Fixed cabinet with at least 3 drawers 2x Rubber oil drip tray 1x Cable guide 1x Hose holder

Set of equipment for the study of hydraulics and electro-hydraulics