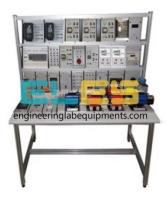

#### **Product Name :** Industrial Control Training Bend

### **Description**:

Industrial Control Training Bench

## **Technical Specification :**

The training device adopts an aluminum column frame structure, and the power supply is integrated and installed.

The unit circuit hanging box is fully configured and can be used in combination to complete the training content of various courses.

The relevant units can be flexibly added to or deleted from the experimental subjects to meet the needs of different users.

The device has a good safety protection system.