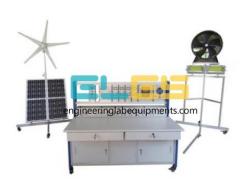

## **Description:**

System of Domestic Energy

## **Technical Specification:**

The training device adopts an aluminum column frame structure, and the power supply is integrated and installed.

The unit circuit hanging box is fully configured and can be used in combination to complete the training content of various courses.